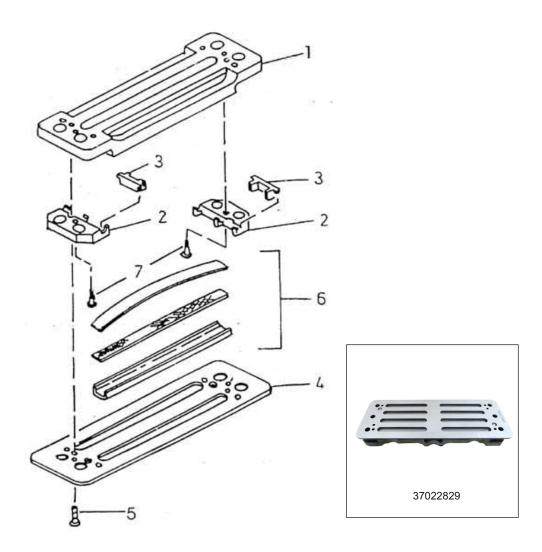

| No. | Description            | Ref Part No. | QTY |
|-----|------------------------|--------------|-----|
| _   | VALVE DISCHARGE        | 37022829     | _   |
| 1   | - STOP PLATE           | 31206303     | 1   |
| 2   | – HOLDER GUIDE         | 31535867IM   | 2   |
| 3   | – GUIDE VALVE **       | 37041324     | 4   |
| 4   | – SEAT PLATE           | 30661995IM   | 1   |
| 5   | - SCREW MACHINE        | 95110763     | 2   |
| 6   | - CHANNEL & SPRING SET | 30635064IM   | 1   |
| 7   | - SCREW GUIDE          | 31208549IM   | 2*  |